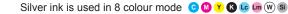

### Silver Ink

Shining silver colour gives your prints a metallic appearance. In combination with standard full colours, bronze and gold and other metallic colours can be printed, resulting in stunning effects your customer will love